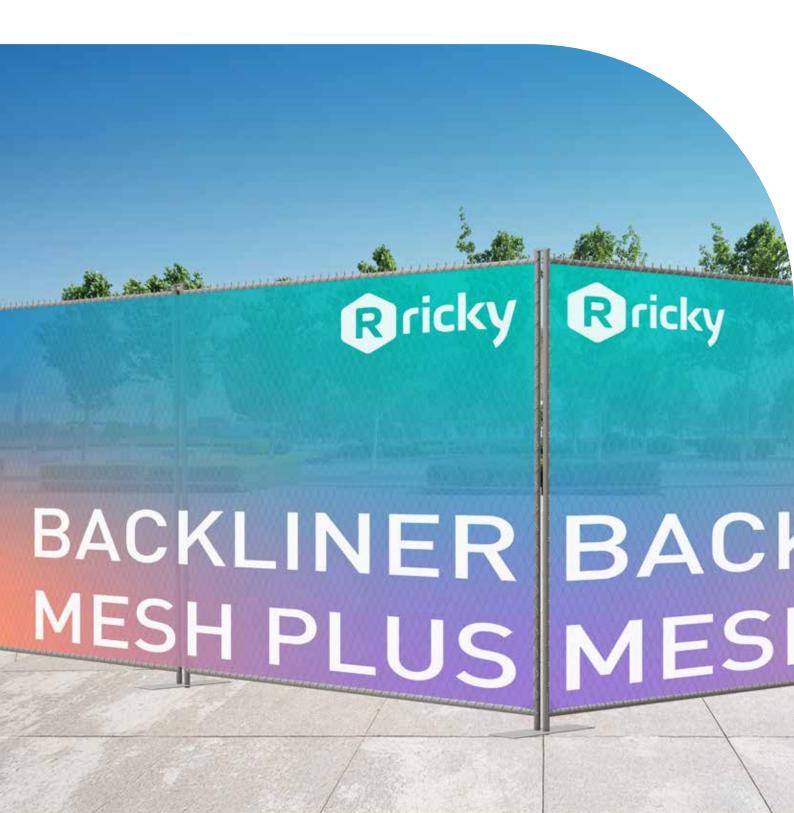

#### **BACKLINER MESH PLUS**

270GSM PVC COATED POLYESTER MESH WITH A LINER

**Applications** 

Printing Compatibility

#### **BACKLINER MESH PLUS**

#### 270GSM PVC COATED POLYESTER MESH WITH A LINER

# **Description**

Backliner Mesh is a PVC coated polyester mesh ideal for applications that require light or wind to filter through. The release liner allows banners to be printed without ink flow through.

### **Applications**

PERIMETER FENCING

BUILDING WRAPS

WINDOW BANNERS

**DISPLAY SCREENS** 